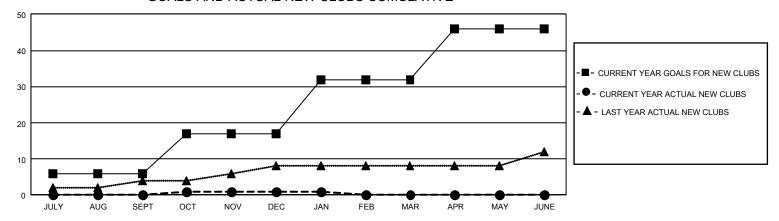

## GOALS AND ACTUAL NEW CLUBS CUMULATIVE

## GMT Constitutional Area 4, Group A

REPORT DOES NOT INCLUDE CLUBS IN UNDISTRICTED AREAS.

|               | Club          | os        |               |               |
|---------------|---------------|-----------|---------------|---------------|
|               |               |           |               |               |
| QUARTER       | NEW CLUB GOAL | NEW CLUBS | DROPPED CLUBS | QUARTER MEME  |
| JULY/AUG/SEPT | 18            | 0         | 18            | JULY/AUG/SEPT |
| OCT/NOV/DEC   | 33            | 1         | 15            | OCT/NOV/DEC   |
| JAN/FEB/MAR   | 45            | 0         | 6             | JAN/FEB/MAR   |
| APR/MAY/JUNE  | 42            | 0         | 0             | APR/MAY/JUNE  |