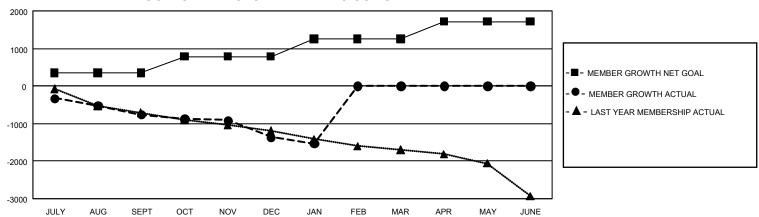

## GOALS AND ACTUAL MEMBERS CUMULATIVE

| DROPPED CLUBS: 39 |       | 590 CLUBS OF 2,032 ADDED 1<br>OR MORE NEW MEMBERS | GENDER DISTRIBUTION            |                 |
|-------------------|-------|---------------------------------------------------|--------------------------------|-----------------|
|                   |       |                                                   | MALE                           | 33,869 (77.26%) |
|                   |       |                                                   | FEMALE                         | 9,965 (22.73%)  |
| DROPPED MEMBERS   |       |                                                   | NON BINARY                     | 0 (0.00%)       |
| DECEASED          | 309   |                                                   | PREFER NOT TO ANSWER           | 1 (0.00%)       |
| CLUB CANCELLED    | 247   |                                                   | TOTAL FAMILY UNIT MEMBERS 1,62 |                 |
| OTHER             | 1,997 | CLICK HERE FOR                                    |                                | ,,              |
| TOTAL             | 2,553 | CUMULATIVE MEMBERSHIP DATA                        | FAMILY MEMBERS PAYING HA       | LF DUES 807     |

| Members               |                           |                         |                                              |  |  |  |  |  |
|-----------------------|---------------------------|-------------------------|----------------------------------------------|--|--|--|--|--|
| RESULTS FOR 2021-2022 |                           |                         |                                              |  |  |  |  |  |
| QUARTER 1             | MEMBER GROWTH NET<br>GOAL | MEMBER GROWTH<br>ACTUAL | DROPPED MEMBERS ACTUAL (including transfers) |  |  |  |  |  |
| JULY/AUG/SEF          | oT 346                    | 299                     | 1,001                                        |  |  |  |  |  |
| OCT/NOV/DEC           | ; 442                     | 636                     | 1,175                                        |  |  |  |  |  |
| JAN/FEB/MAR           | 466                       | 217                     | 377                                          |  |  |  |  |  |
| APR/MAY/JUN           | E 466                     | 0                       | 0                                            |  |  |  |  |  |